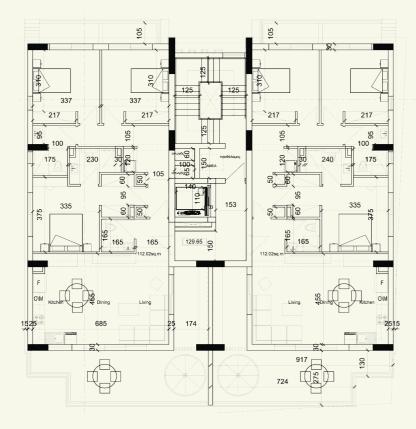

### **1<sup>ST</sup> FLOOR** 101-102

### 2<sup>ND</sup> FLOOR 201-202

This new off-plan apartments are located in a family friendly Germasogeia neighbourhood, within close proximity a to a popular kindergarten.

This modern design apartments sits in a small residential building with only 6 apartments.

## **Property Features**

Covered Area Covered Veranda 85.34m<sup>2</sup> 22.19m<sup>2</sup>

Storage Area  $7m^2$ 

- > Prime location
- > High quality finishes
- > Bouble glazing windows with high quality aluminium
- > Lovely sea view
- > Energy class A efficiency

Delivery date January 2026

2 Showers & 2 Toilets

Solar Photovoltaic System