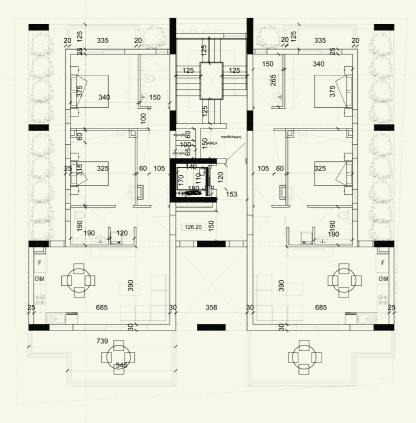

## Apartments

### PENTHOUSE 301-302

## **ROOF TOP**

This new off-plan 3 bedroom roof garden penthouse is located in a family friendly Germasogeia neighbourhood, within close proximity to a popular kindergarten.

This stunning dual-level design penthouse with wonderful sea views is spread over two-floors, with a luxurious roof garden spanning over 50 square metres. It consists of a living/dining area leading onto a veranda.

## **Property Features**

Bedrooms

34.56m<sup>2</sup>

112m<sup>2</sup>

Covered Area Covered Veranda

Ш Roof Garden

Area 58m<sup>2</sup>

- > Prime location
- > High quality finishes
- > Bouble glazing windows with high quality aluminium
- > Lovely sea view
- > Energy class A efficiency

Delivery date January 2026

2 Showers & 3 Toilets

Solar

Photovoltaic

System