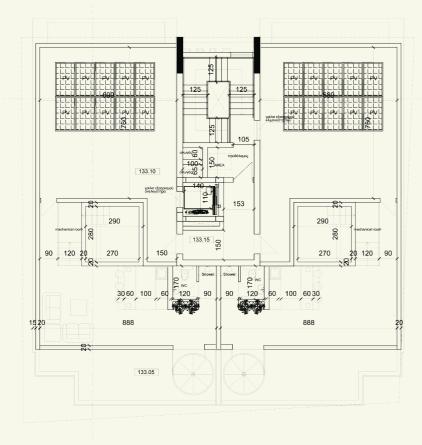

### PENTHOUSE 301-302

## **ROOF TOP**

This new off-plan 3 bedroom roof garden penthouse is located in a family friendly Germasogeia neighbourhood, within close proximity to a popular kindergarten.

This stunning dual-level design penthouse with wonderful sea views is spread over two-floors, with a luxurious roof garden spanning over 50 square metres. It consists of a living/dining area leading onto a veranda.

## **Property Features**

Bedrooms

34.56m<sup>2</sup>

112m<sup>2</sup>

Covered Area Covered Veranda

Ш Roof Garden

Area 58m<sup>2</sup>

- > Prime location
- > High quality finishes
- > Bouble glazing windows with high quality aluminium
- > Lovely sea view
- > Energy class A efficiency

Delivery date January 2026

2 Showers & 3 Toilets

Solar

Photovoltaic

System