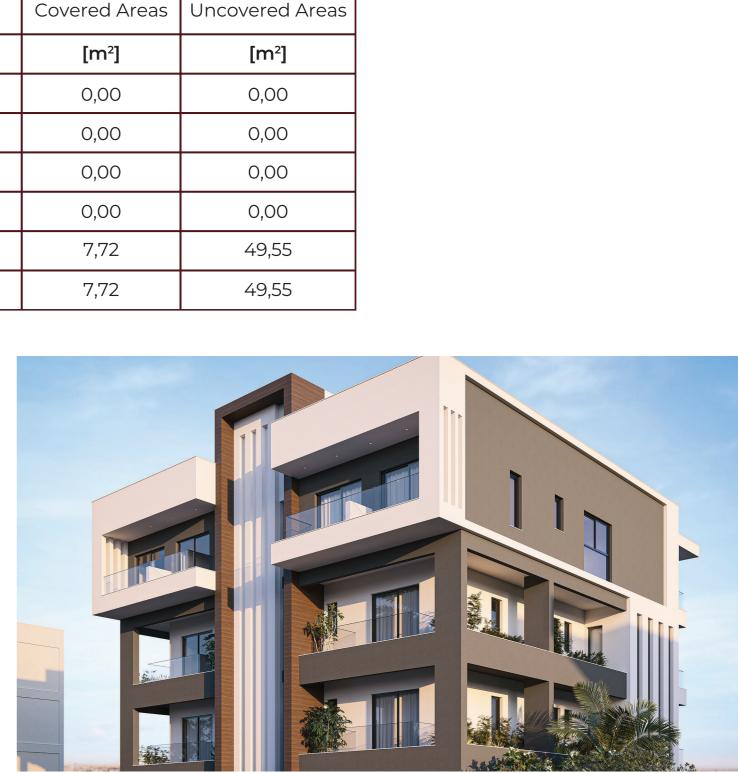

### **AREAS/PRICE LIST**

| Flat Number   | Apartment Type | Internal Area | Covered<br>Veranda | Storages | Total Covered<br>Area | Roof Garden's<br>Covered Areas | Roof Garden's<br>Uncovered Areas |
|---------------|----------------|---------------|--------------------|----------|-----------------------|--------------------------------|----------------------------------|
|               |                | [m²]          | [m²]               | [m²]     | [m²]                  | [m²]                           | [m²]                             |
| N.101         | 2 Bedrooms     | 85,34         | 22,19              | 6,70     | 114,23                | 0,00                           | 0,00                             |
| N.102         | 2 Bedrooms     | 85,34         | 22,19              | 6,70     | 114,23                | 0,00                           | 0,00                             |
| N.201         | 2 Bedrooms     | 85,34         | 22,19              | 6,70     | 114,23                | 0,00                           | 0,00                             |
| N.202         | 2 Bedrooms     | 85,34         | 22,19              | 6,70     | 114,23                | 0,00                           | 0,00                             |
| Penthouse 301 | 3 Bedrooms     | 112,02        | 34,56              | 20,70    | 167,28                | 7,72                           | 49,55                            |
| Penthouse 302 | 3 Bedrooms     | 112,02        | 34,56              | 20,70    | 167,28                | 7,72                           | 49,55                            |