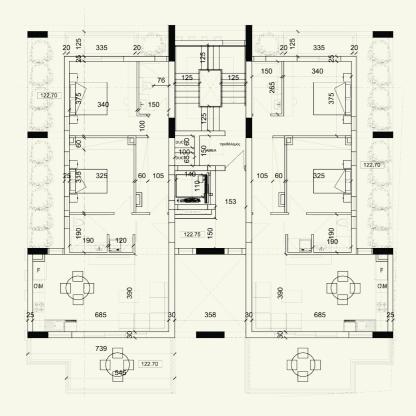

### **1<sup>ST</sup> FLOOR** 101-102

### 2<sup>ND</sup> FLOOR 201-202

This new off-plan apartments are located in a family friendly Germasogeia neighbourhood, within close proximity a to a popular kindergarten.

This modern design apartments sits in a small residential building with only 6 apartments.

## **Property Features**

Covered Area Covered Veranda 85.34m<sup>2</sup> 22.19m<sup>2</sup>

Storage Area  $7m^2$ 

- > Prime location
- > High quality finishes
- > Bouble glazing windows with high quality aluminium
- > Lovely sea view
- > Energy class A efficiency

Delivery date January 2026

2 Showers & 2 Toilets

Solar Photovoltaic System