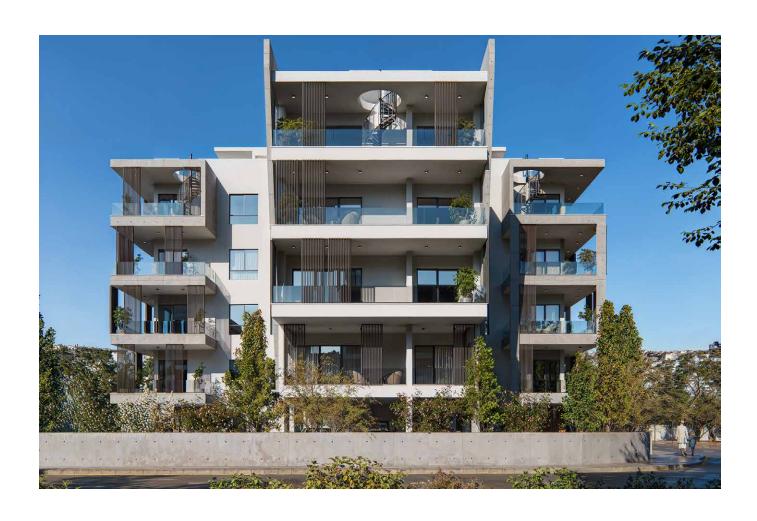

#### **CYRES RESIDENCE 02**

BUILDING TOMORROW, TODAY

# ABOUT CYRES RESIDENCE 02

Cyres Residence 02 is a meticulously designed four-story residential building, located **in one of Limassol's most sought-after and talked-about areas**, the heart of Germasogeia. Blending **refined architecture, contemporary aesthetics, and a discreet sense of luxury**, the development comprises twelve exclusive apartments, ideal for discerning individuals who value **quality, privacy**, and **timeless urban living**.

Each residence is thoughtfully laid out with **generous internal spaces** ranging from 66 to 86 sq.m., **spacious covered verandas** up to 27 sq.m., and **ample natural light throughout**.

The penthouse apartments on the fourth floor enjoy private roof gardens, offering serene views and personal outdoor retreats.

Positioned in a quiet yet highly connected residential neighborhood, Cyres Residence 02 offers immediate access to the city's key attractions. Within minutes you can reach international schools, shopping venues, restaurants, and the Limassol seafront. Germasogeia is rapidly becoming **Limassol's new urban landmark**, combining cosmopolitan flair with long-term real estate value.

Cyres Residence 02 is more than a residence, it is **a lifestyle statement**, where design, functionality, and understated luxury come together in perfect harmony.

ROOF GARDEN