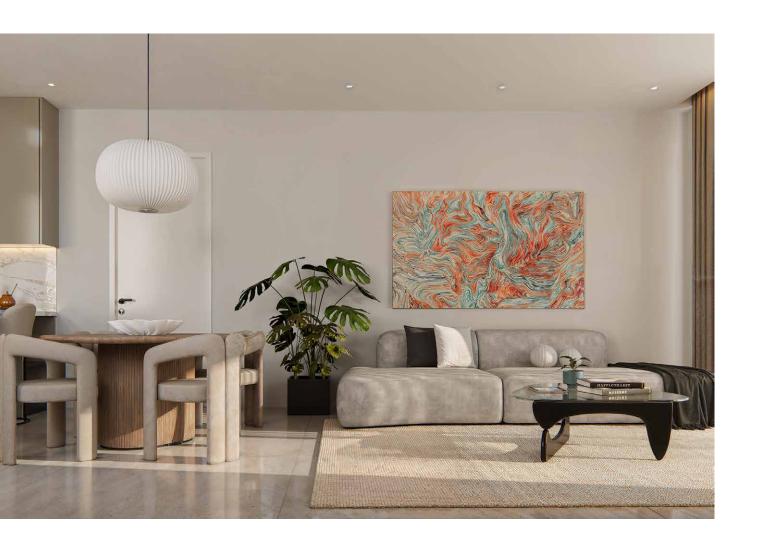

# LIVING ROOM

Each residence is thoughtfully laid out with **generous internal spaces** ranging from 66 to 86 sq.m., **spacious covered verandas** up to 27 sq.m., and **ample natural light throughout**.

The penthouse apartments on the fourth floor enjoy private roof gardens, offering serene views and personal outdoor retreats.

#### APARTMENT HIGHLIGHTS INCLUDE

2 Bedrooms

Private parking and individual storage room

Elegant, ergonomic layouts with premium finishes

Bright interiors with a modern, minimalist character

SINGLE BEDROOM