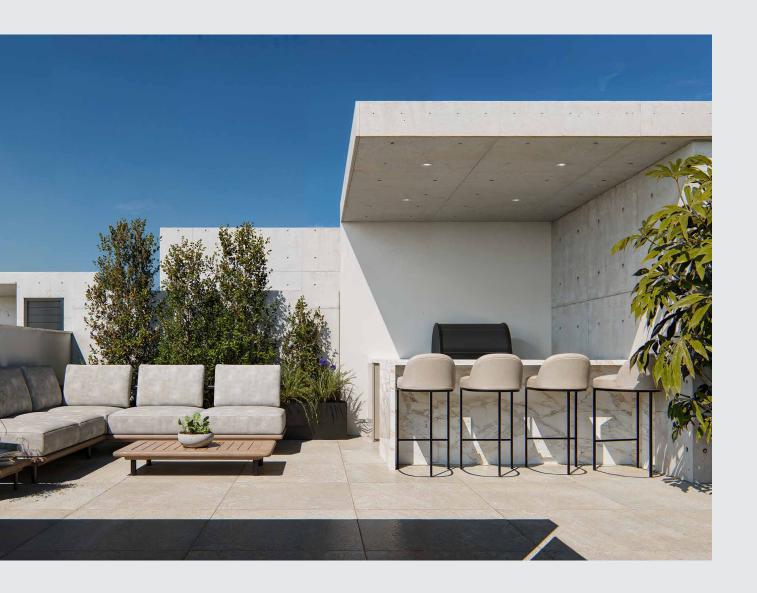

Each residence is thoughtfully laid out with **generous internal spaces** ranging from 66 to 86 sq.m., **spacious covered verandas** up to 27 sq.m., and **ample natural light throughout**.

The penthouse apartments on the fourth floor enjoy private roof gardens, offering serene views and personal outdoor retreats.

Cyres Residence 02 is more than a residence, it is **a lifestyle statement**, where design, functionality, and understated luxury come together in perfect harmony.

ROOF GARDEN